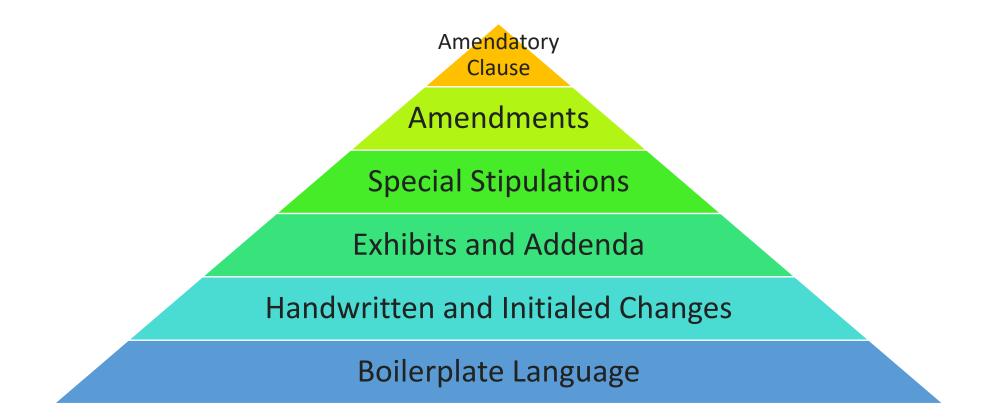

- p. Rules for Interpreting This Agreement: In the event of internal conflicts or inconsistencies in this Agreement, the following rules for how those conflicts or inconsistencies shall be resolved will apply:
- (1) Handwritten changes shall control over pre-printed or typed provisions;
- (2) Exhibits shall control over the main body of the Agreement;
- (3) Special Stipulations shall control over both exhibits and the main body of the Agreement;
- (4) Notwithstanding the above, the Amendatory Clause in any FHA or VA exhibit shall control over inconsistent or conflicting provisions contained in another exhibit or a special stipulation.
- (5) Notwithstanding the above, the Amendatory Clause in the FHA or VA Exhibit shall control over inconsistent or conflicting provisions contained elsewhere in this Agreement. Buyer and Seller acknowledge and agree that the "Further Agreement Pertaining to Amendatory Clause" section in the FHA or VA Exhibits does not conflict and is not inconsistent with the Amendatory Clause.
- (6) Except as otherwise provided herein, this agreement and any amendment thereto shall be enforceable, as between the parties, even without the signature of any Broker referenced herein. Notwithstanding the above, if any provision(s) in this Agreement, including a provision(s) in any amendment hereto, changes the total amount of Compensation due to any Broker from the total amount of Compensation said Broker has previously agreed to in writing, then such change to the Broker's Compensation shall only be binding if the Broker impacted by such change consents to the same in writing. If a Buyer's Broker Compensation Agreement (F259) is attached as an exhibit to this Agreement, this Agreement shall not be enforceable unless this Agreement is signed by the Broker paying or receiving Compensation thereunder or such Buyer's Broker Compensation Agreement has been initialed, by the Broker(s) paying or receiving Compensation thereunder, and, in cases where the Seller's Broker is sharing a portion of its Compensation with the Buyer's Broker, the Seller's Broker.
- (7) If Broker has written any special stipulations herein, the party for whom such special stipulations were written: a) confirms that each such stipulation fully and accurately reflects that party's intentions; b) accepts each special stipulation as if it were written by such party; and c) hereby agrees to indemnify and hold Broker who prepared the stipulation harmless from any and all claims, causes of action, suits, and damages arising out of or relating to such special stipulation.